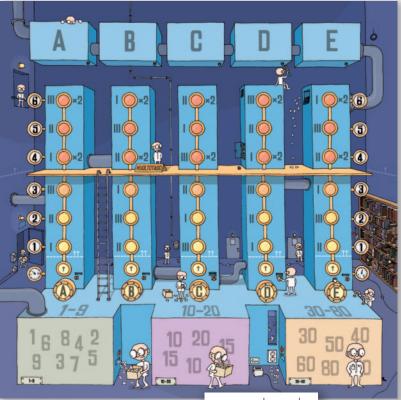

| 0    | 1       | 1.        | 2          |            | 3            |            | 4      |           |       | g          | ame | boa | rd           |     | 9   | _ 1           | 0                  |     | 1            | _ 12                | 2               | 13           |            | 14          | 15 |
|------|---------|-----------|------------|------------|--------------|------------|--------|-----------|-------|------------|-----|-----|--------------|-----|-----|---------------|--------------------|-----|--------------|---------------------|-----------------|--------------|------------|-------------|----|
| 3 L  | C LAYER | ORDI      |            | $\bigcirc$ |              |            |        |           |       | •          |     | -   | PRE ADMISSIO |     | 2   | *             | ×                  |     |              |                     |                 |              |            |             | 16 |
| 48   | I       | II        | III        | IV         | V<br>15      | VI<br>D 🖸  |        | -         | NI OF |            | i   | P   | 0            |     |     |               | ×                  | F   | 1            |                     | F               | t            | Π          |             | 1  |
| 47   |         | 5m<br>35m | 10m<br>40m | 15m<br>45m | 20m<br>50m   | 25m<br>55m | T      | H         | in .  | i          |     | J.  | •            | -   |     |               | ×                  | E   |              |                     |                 | Ţ            |            |             | 18 |
| - C  | Oh      | 1h        | 2h         | 3h         | 4h           | 5h         |        | TO TOWN O | ENTER | -          | u   | Ľ   |              |     |     |               | ×                  |     | +            |                     |                 | t            |            |             | 61 |
| 45   |         |           |            |            | i ii<br>i ,H |            | C<br>T |           |       | -          |     | ľ   | r            |     | 6   |               |                    | \$  | 0            |                     |                 | 12)          | 120        | 32          | 20 |
| 44   |         |           |            |            | Ŷ            |            |        | m         |       | i          | -   |     | r            |     | 19  | T             |                    |     | Γ            | NENT C              |                 | 2)>+2<br>(1) | NIC (UNDER | CONSTRUCTIO | 31 |
| 43   | -       |           |            | UNIVERSITY |              | 4          | \$2    | V         | ~     | Q          | 1   | A T | 1            | 2   |     | \$0<br>\$1    | II<br>\$0<br>\$1   | V   | <b>§</b> ] ( | 2                   | 2)<br>3) #      | 4            | H.         | 52          | 22 |
| 42   |         |           | 5          | 14         |              |            | •      | 3         |       |            |     | r , | STAFF        |     |     | \$1)<br>(\$2) | \$<br>1<br>\$<br>2 | V   | $\checkmark$ | $\overline{\gamma}$ | 4) +++<br>4) ++ | NURSE        | 5          |             | 23 |
| 4    |         | -         | 1          | 1          | ľ            | T          | -      |           | -     | <u>tri</u> |     | T ] |              | -4] | \$1 | 100           | ¢                  | 0.5 | <b>A</b>     | TO CU               | LE ENTRAN       |              | A.         |             | 24 |
| 07 - | 36      |           | 38         |            | 37           |            | 98     | S         | 3     | 34         |     | 33  | 33           |     | 18  | 0             | 3                  | 4   | 3            | 88                  |                 | 31           |            | 39          | 52 |